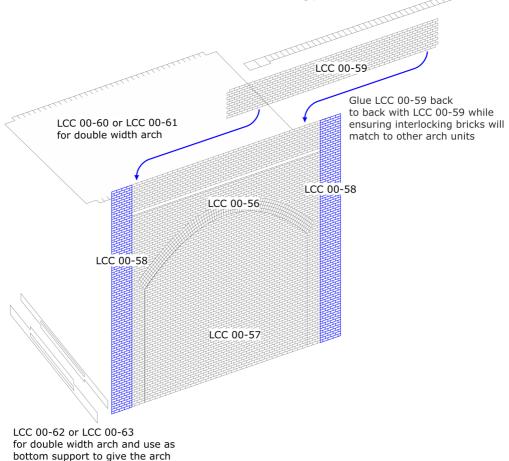

#### Bundle contains:

- 2x LCC 00-56
- 2x LCC 00-57
- 4x LCC 00-58
- 2x LCC 00-59
- 1x LCC 00-60
- 1x LCC 00-61
- 4x LCC 00-62
- 4x LCC 00-63
- 2x LCC 00-69

This kit includes elements which can be used to assemble brick arch unit in either one of following configurations:

#### **ASSEMBLY**

Glue LCC 00-69 on top of the joined LCC 00-59 and LCC 00-56 with the extending part over LCC 00-58

TO ASSEMBLE ARCH UNIT IN LOW RELIEF CONFIGURATION SPLIT LCC 00-60 OR LCC 00-61 IN THE MIDDLE. THIS KIT ASSEMBLED IN LOW RELIEF VERSION CONTAINS ENOUGH PARTS TO MAKE DOUBLE LENGTH ARCH (USE ADDITIONAL LCC 00-58 AND LCC 00-69 PROVIDED).